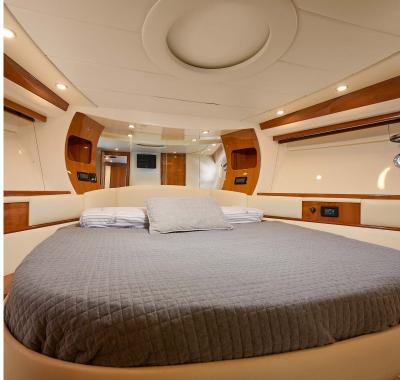

# PERSHING 50

CROYACHTING

REACH THE DESTINATION

LOA. 15,23m 3 cabins 6 berths + crew

3

(all

MAN. 2x800HP fast - fun - style cruise 25kts - 210l/h - diesel

0