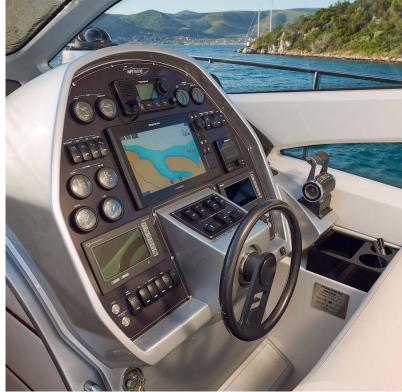

### NEW 2021 FULL REFIT

New paint - Space grey New teak deck New navigation systems New sound system New underwater lights