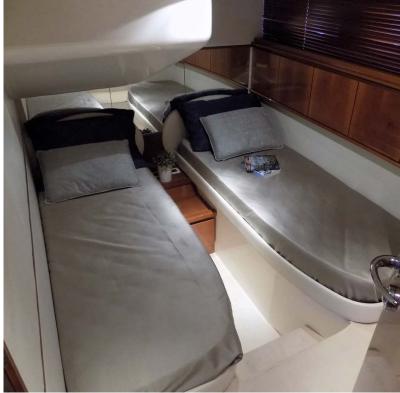

# PERSHING 50

CROYACHTING

REACH THE DESTINATION

LOA. 15,23m 3 cabins 6 berths + crew

3

(all

MAN. 2x800HP fast - fun - style cruise 25kts - 210l/h - diesel

0