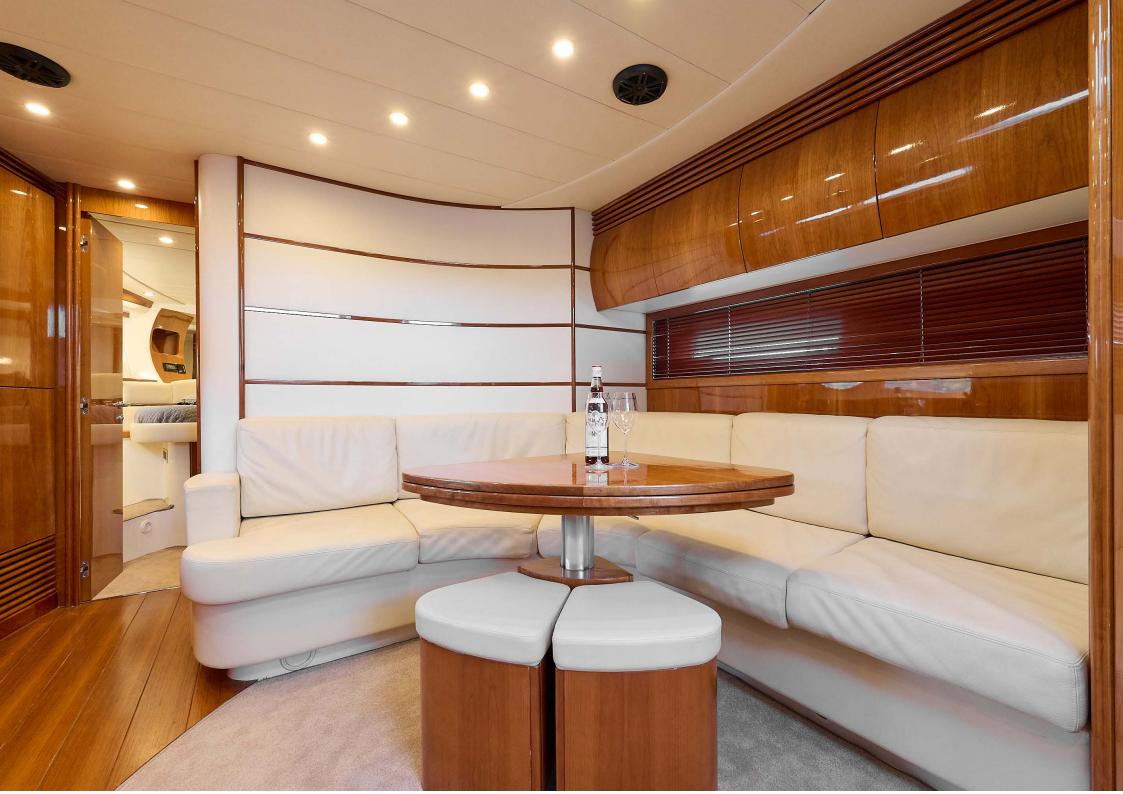

# PERSHING 50

CROYACHTING

REACH THE DESTINATION

LOA. 15,23m 3 cabins 6 berths + crew

3

(all

MAN. 2x800HP fast - fun - style cruise 25kts - 210l/h - diesel

0

#### PERSHING 50, REACHING DESTINATION

# REACH THE DESTINATION