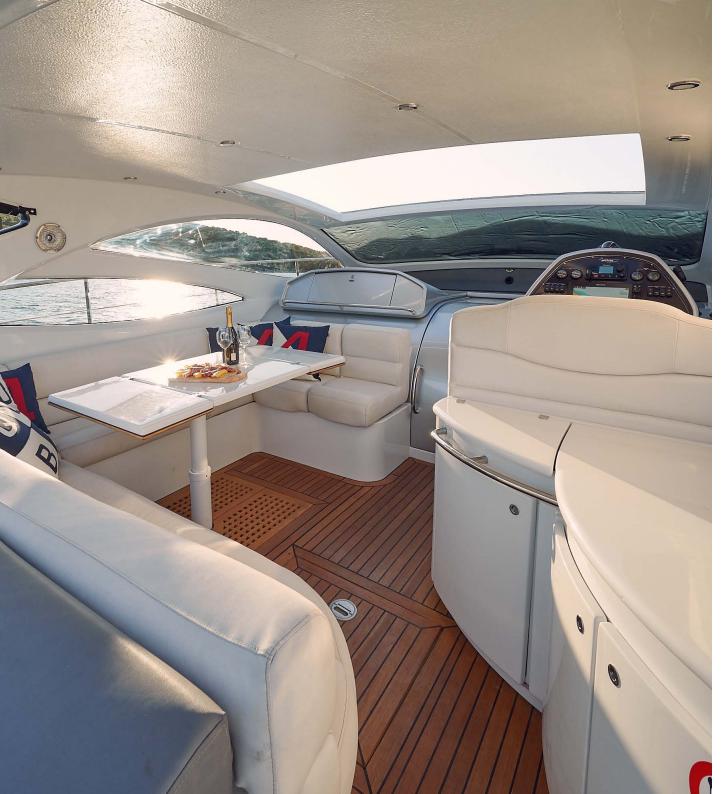

# PERSHING 50

CROYACHTING

REACH THE DESTINATION

LOA. 15,23m 3 cabins 6 berths + crew

3

(all

MAN. 2x800HP fast - fun - style cruise 25kts - 210l/h - diesel

0

#### PERSHING 50, REACHING DESTINATION

# REACH THE DESTINATION