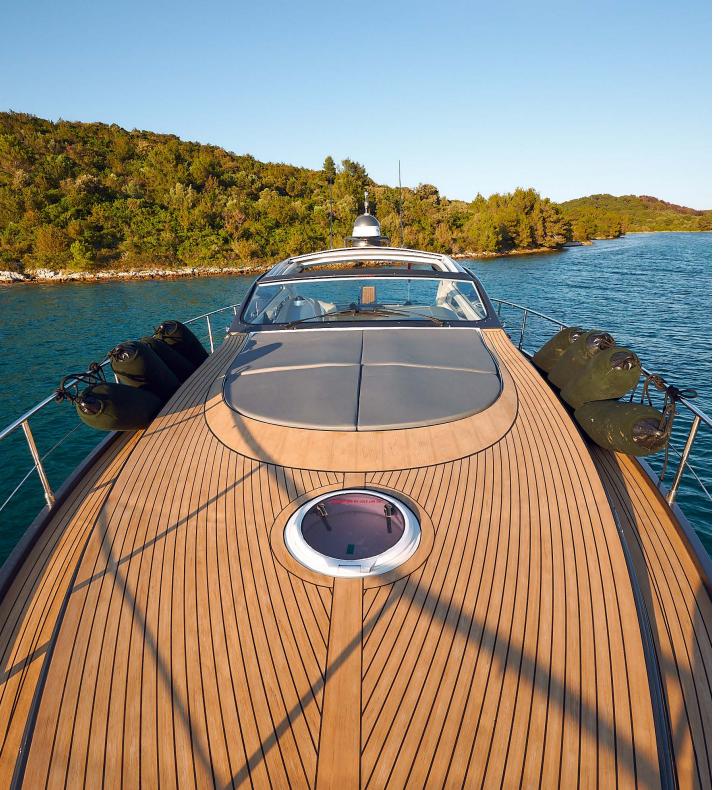

# PERSHING 50

CROYACHTING

REACH THE DESTINATION

LOA. 15,23m 3 cabins 6 berths + crew

3

(all

MAN. 2x800HP fast - fun - style cruise 25kts - 210l/h - diesel

0

PERSHING

IMPETUOIS

TOP-V. 42 kts reach POI destinations fast & safe Hvar Pakleni - Bolbeach - Vis

# REACH THE DESTINATION