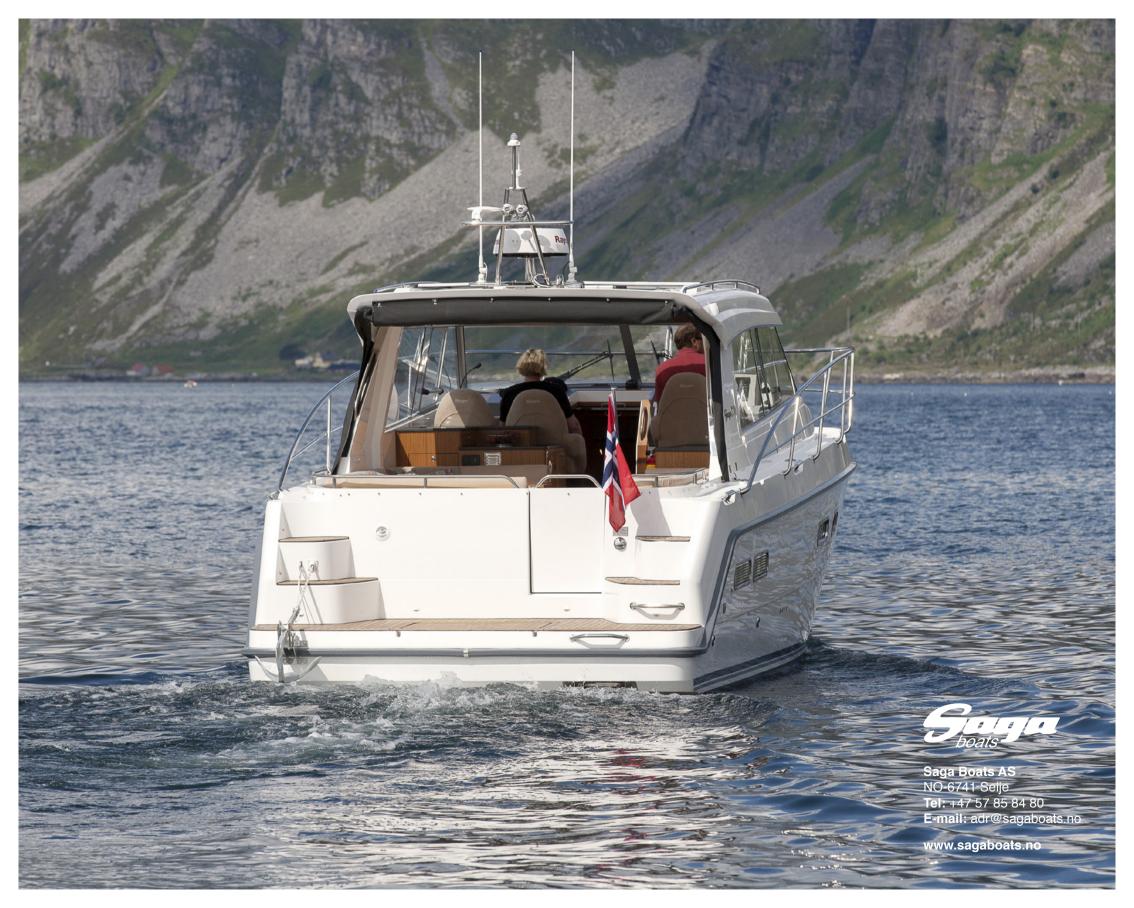

## 370 HT

Max. length: Approx. 11,3 m

Max. beam: 3,5 m

Draught: Approx. 1,2 m Approx. 7.000 kg Weight: Cruising speed: 15-25 knots Type of hull: Semi-planing

Material: Vacuum infused GRP

Diesel: Approx. 600 L Water: Approx. 300 L Holding: Approx. 150 L

**CE-category:** Manufactured in: Norway

Disclaimer: The boats on the photos are shown with optional equipment installed. All our models are under continuous product development and changes may be done without further notice.