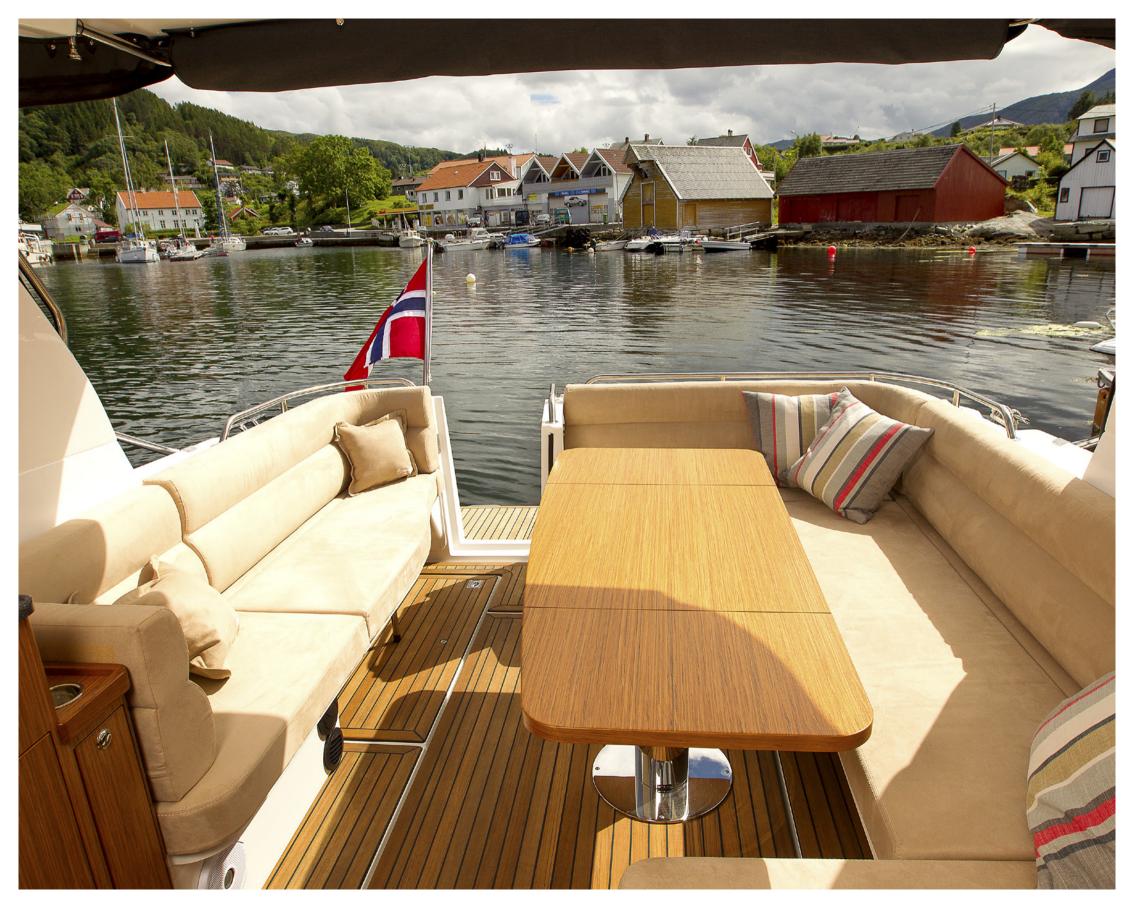

## 370 HT

Max. length: Approx. 11,3 m

Max. beam: 3,5 m

Draught: Approx. 1,2 m Approx. 7.000 kg Weight: Cruising speed: 15-25 knots Type of hull: Semi-planing

Material: Vacuum infused GRP

Diesel: Approx. 600 L Water: Approx. 300 L Holding: Approx. 150 L