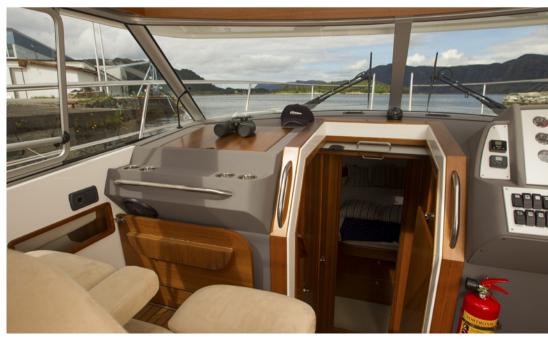

## 370 HT

Max. length: Approx. 11,3 m

Max. beam: 3,5 m

Draught: Approx. 1,2 m Approx. 7.000 kg Weight: Cruising speed: 15-25 knots Type of hull: Semi-planing

Material: Vacuum infused GRP

Diesel: Approx. 600 L Water: Approx. 300 L Holding: Approx. 150 L