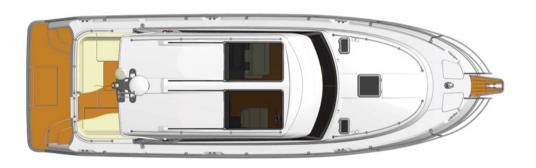

## 370 HT

Max. length: Approx. 11,3 m

Max. beam: 3,5 m

Draught: Approx. 1,2 m Approx. 7.000 kg Weight: Cruising speed: 15-25 knots Type of hull: Semi-planing

Material: Vacuum infused GRP

Diesel: Approx. 600 L Water: Approx. 300 L Holding: Approx. 150 L