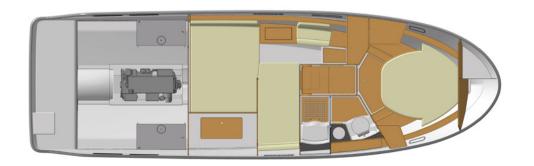

## 370 HT

Max. length: Approx. 11,3 m

Max. beam: 3,5 m

Draught: Approx. 1,2 m Approx. 7.000 kg Weight: Cruising speed: 15-25 knots Type of hull: Semi-planing

Material: Vacuum infused GRP

Diesel: Approx. 600 L Water: Approx. 300 L Holding: Approx. 150 L