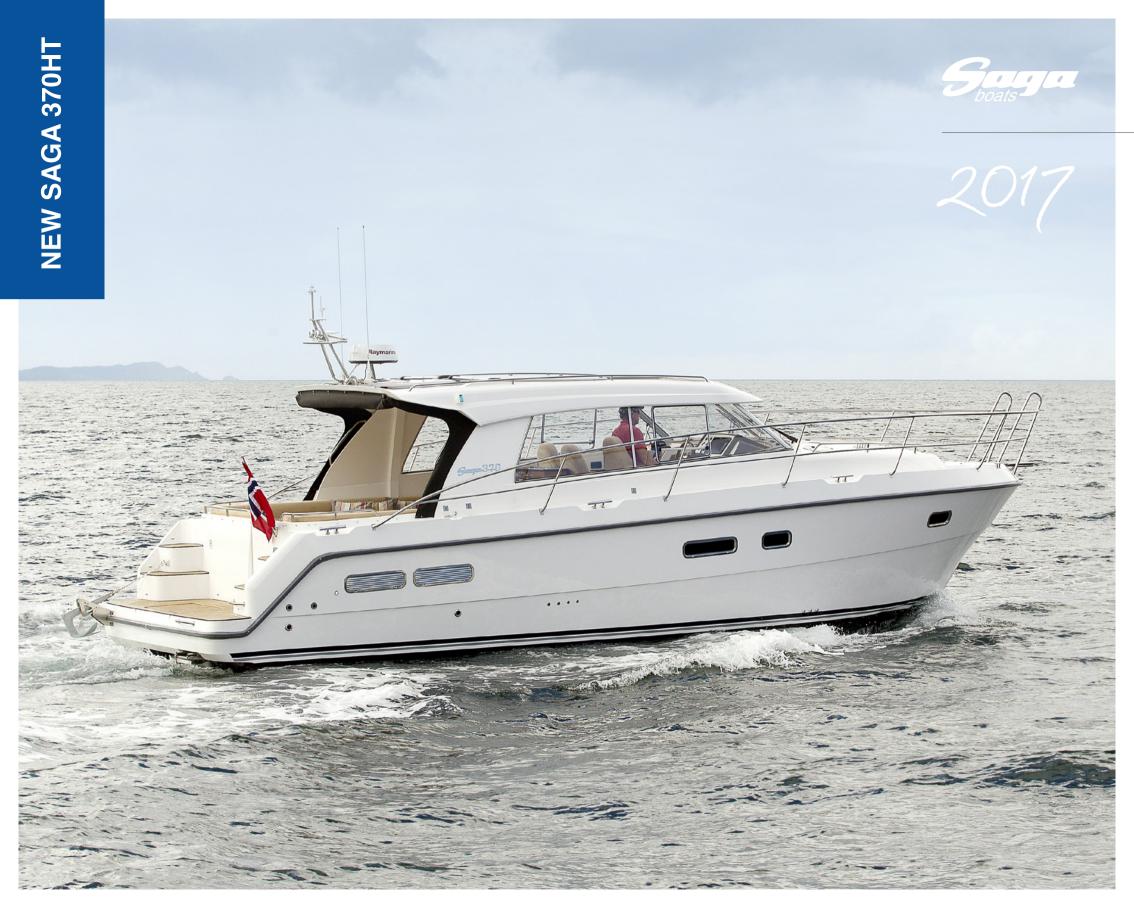

## 370 HT

Max. length: Approx. 11,3 m

Max. beam: 3,5 m

Draught: Approx. 1,2 m Approx. 7.000 kg Weight: Cruising speed: 15-25 knots Type of hull: Semi-planing

Material: Vacuum infused GRP

Diesel: Approx. 600 L Water: Approx. 300 L Holding: Approx. 150 L