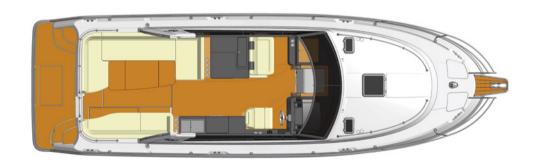

## 370 HT

Max. length: Approx. 11,3 m

Max. beam: 3,5 m

Draught: Approx. 1,2 m Approx. 7.000 kg Weight: Cruising speed: 15-25 knots Type of hull: Semi-planing

Material: Vacuum infused GRP

Diesel: Approx. 600 L Water: Approx. 300 L Holding: Approx. 150 L