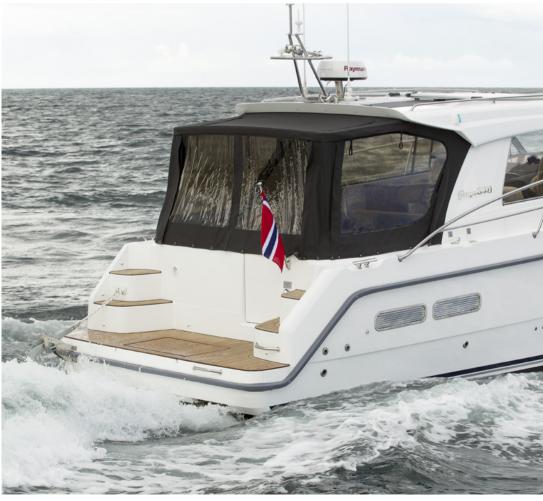

## 370 HT

Max. length: Approx. 11,3 m

Max. beam: 3,5 m

Draught: Approx. 1,2 m Approx. 7.000 kg Weight: Cruising speed: 15-25 knots Type of hull: Semi-planing

Material: Vacuum infused GRP

Diesel: Approx. 600 L Water: Approx. 300 L Holding: Approx. 150 L