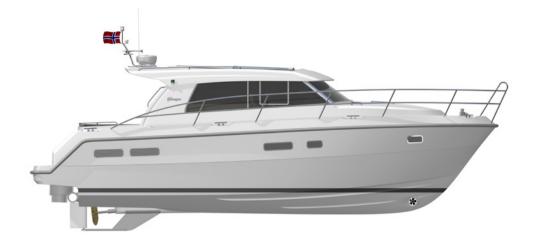

## 370 HT

Max. length: Approx. 11,3 m

Max. beam: 3,5 m

Draught: Approx. 1,2 m Approx. 7.000 kg Weight: Cruising speed: 15-25 knots Type of hull: Semi-planing

Material: Vacuum infused GRP

Diesel: Approx. 600 L Water: Approx. 300 L Holding: Approx. 150 L

**CE-category:** Manufactured in: Norway

Disclaimer: The boats on the photos are shown with optional equipment installed. All our models are under continuous product development and changes may be done without further notice.