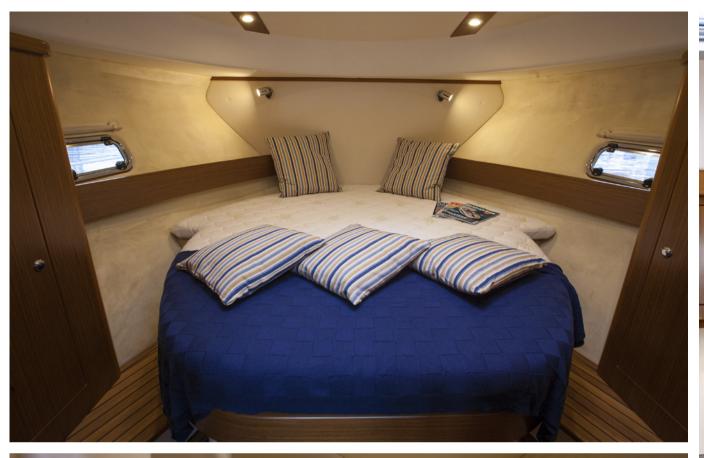

## Technical specifications

## **Highest quality**

More than 50 years of boat building experience ensures the best quality for the final product. All Saga Boats are built on the west coast of Norway, certified by IMCI and CE approved.



## 370 HT



Max. length: Approx. 11,3 m

Max. beam: 3,5 m

Draught: Approx. 1,2 m Approx. 7.000 kg Weight: Cruising speed: 15-25 knots Type of hull: Semi-planing

Material: Vacuum infused GRP

Diesel: Approx. 600 L Water: Approx. 300 L Holding: Approx. 150 L

**CE-category:** Manufactured in: Norway

Disclaimer: The boats on the photos are shown with optional equipment installed. All our models are under continuous product development and changes may be done without further notice.

Photos by Thomas Bickhardt I Brochure by Essens Designb